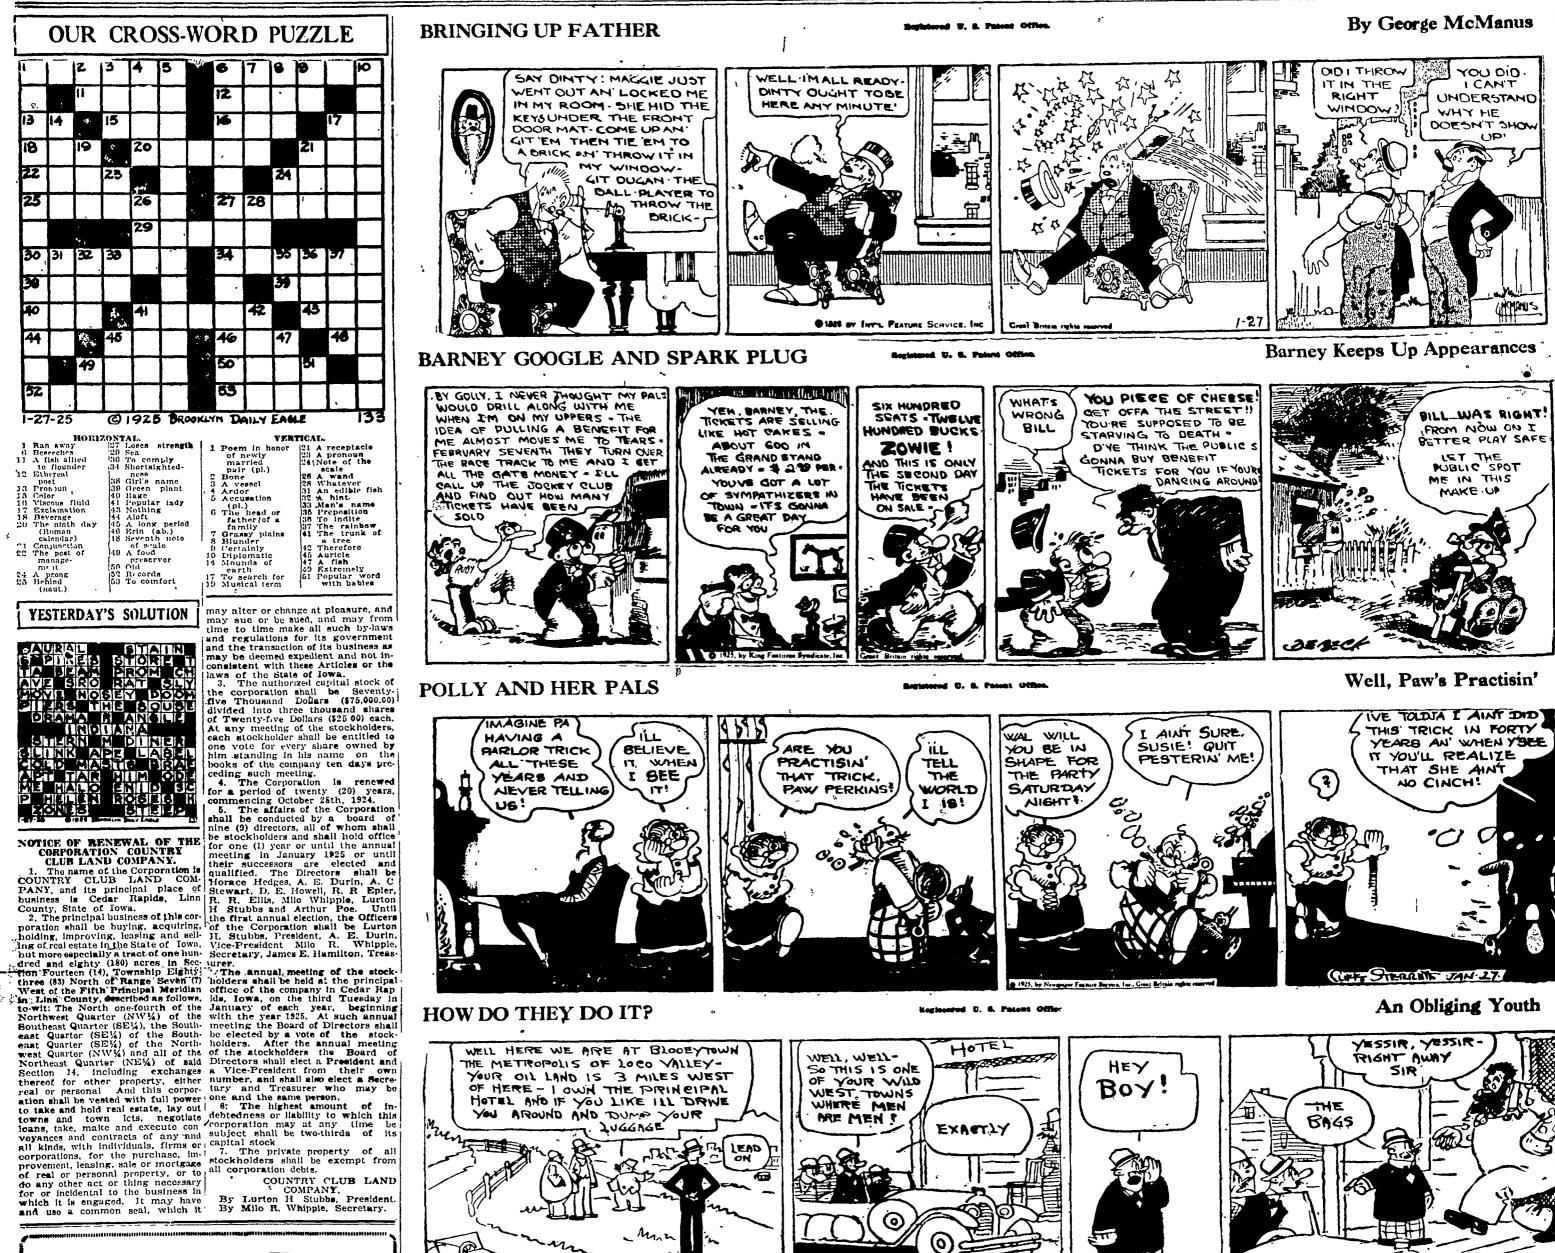

## Can You Pass This Test?

Press fiesh between hand and thumb. If the blood does not return immediately it indiantes Anomia.

**E**CHTY men and women out of every hundred are handicapping their own efforts ... they have Anstala nd den't imew it.